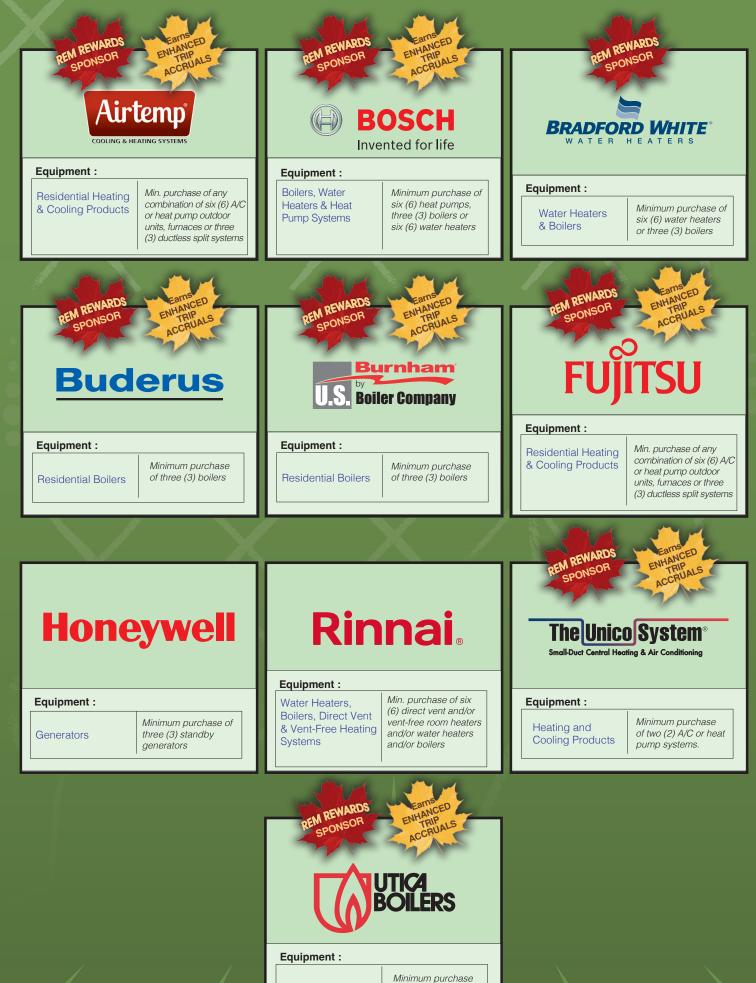

## EQUIPMENT PROGRAM

## September 15-October 16



## **Rebate Schedule:** \$7,500... get 1% • \$15,000... get 3% \$30,000... get 5%

Receive an extra 30 days on orders over \$15,000 Receive an extra 60 days on orders over \$30,000

Equipment purchases qualifying for special payment terms must be on one invoice and not include other products. Special payment terms available for product sold at standard corporate pricing with approval from R.E. Michel Credit Department. Minimum purchase quantities required for certain vendors in order to qualify for special payment terms.



Boilers

of three (3) boilers